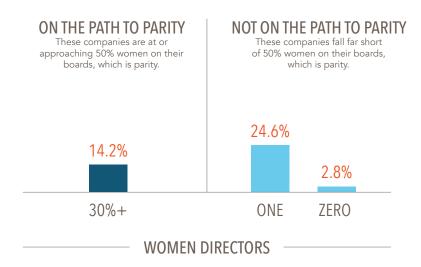

#### PATH TO PARITY: S&P 500 INDEX BY BOARD GENDER DIVERSITY

Analysis is based on companies in the S&P 500 index at the time of their 2015 annual meetings as disclosed in proxy statements filed with the SEC. Data are provided by the EY Center for Board Matters. The S&P 500 is owned by Dow Jones LLC Indices. All reasonable steps were taken to ensure the accuracy of the data.