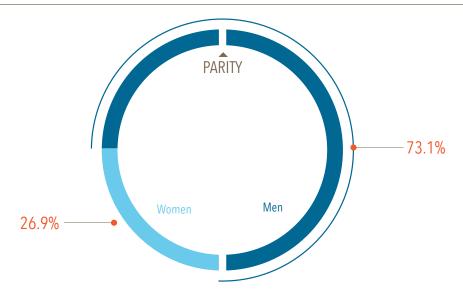

### **NEW DIRECTORSHIPS AT S&P 500 COMPANIES**

Analysis is based on companies in the S&P 500 index at the time of their 2015 annual meetings as disclosed in proxy statements filed with the SEC. A directorship was considered new if the director was not listed in the company's prior year proxy statement. Data are provided by the EY Center for Board Matters. The S&P 500 is owned by Dow Jones LLC Indices. All reasonable steps were taken to ensure the accuracy of the data.