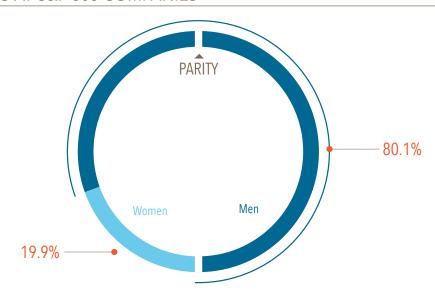

### **BOARD SEATS AT S&P 500 COMPANIES**

Analysis is based on companies in the S&P 500 index at the time of their 2015 annual meetings as disclosed in proxy statements filed with the SEC. Data are provided by the EY Center for Board Matters. The S&P 500 is owned by Dow Jones LLC Indices. All reasonable steps were taken to ensure the accuracy of the data.